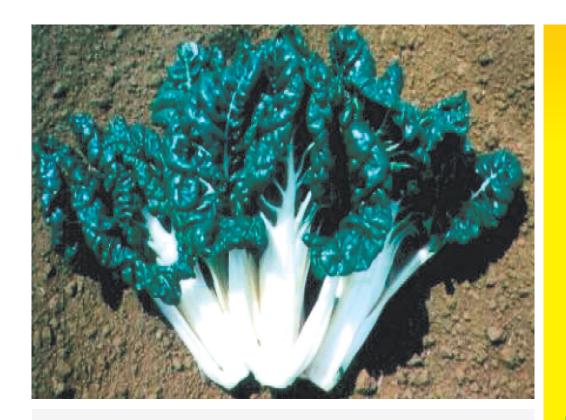

## **Silverbeet**

Suitable for whole plant production

- Dwarf plant habit suitable for whole plant harvesting
- Shorter plants than Compacta Slo-Bolt
- Dark green savoyed leaves with white stems
- Darker green than Compacta Slo- Bolt
- Available as Multigerm seed